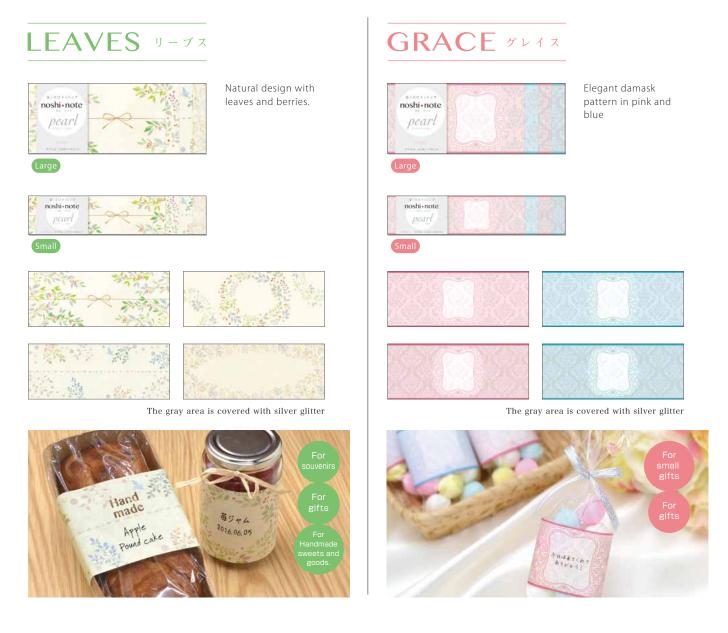

# SO EASY! Wrap it around your items.

Noshi note with silver glitter makes your gift even more elegant

Easy Wrapping **noshi**• note ot /-b

Easily wrap a gift and make it special

## KOMON ZEh

Japanese elegent pattern "Kissho Pattern (lucky omen)" with modern colors

The gray area is covered with silver glitter

## COCOLO

noshi-note

pearl

The gray area is covered with silver glitter

#### Silver glitter gives elegant, sophisticated and more luxurious feel.