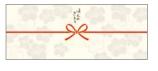

## KOMON ZEh

Japanese elegent pattern "Kissho Pattern (lucky omen)" with modern colors

The gray area is covered with silver glitter

## COCOLO

noshi-note

pearl

The gray area is covered with silver glitter

#### Silver glitter gives elegant, sophisticated and more luxurious feel.