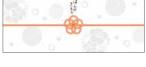

# SO EASY! Wrap it around your items.

Noshi note with silver glitter makes your gift even more elegant

Easy Wrapping **noshi**• note ot /-b

Easily wrap a gift and make it special

#### Silver glitter gives elegant, sophisticated and more luxurious feel.