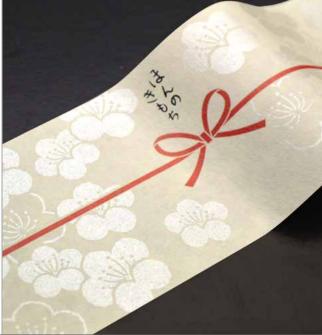

# SO EASY! Wrap it around your items.

Noshi note with silver glitter makes your gift even more elegant

Easy Wrapping **noshi**• note ot /-b

Easily wrap a gift and make it special