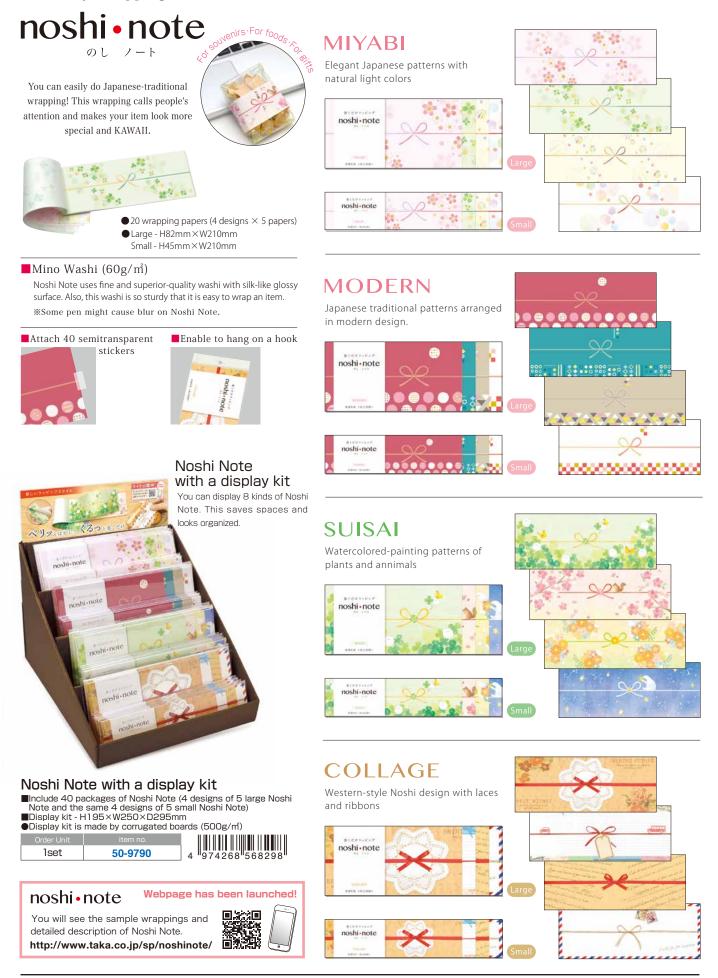

# SO EASY! Wrap it around your items.

Noshi note with silver glitter makes your gift even more elegant

Easy Wrapping **noshi**• note ot /-b

Easily wrap a gift and make it special

#### 4 different types that can be used in both casual and formal scenes

#### Easy Wrapping

- SASAGAWA Co. Ltd. will deal with these listed items until 31/Aug/2017
- Listed prices are set in Jul/2016. The prices might be changed without any notice due to
- the change of raw material costs or the product improvements. •Listed items might be changed or discontinued without any notice.
- ●The size is described as H = height, W = width and D = depth.
- The color of the listed items might be different from the color of the originals.
- Unauthorized use of the design of Noshi Note is prohibited.
  In order to prevent any operational errors, you may use item numbers to order