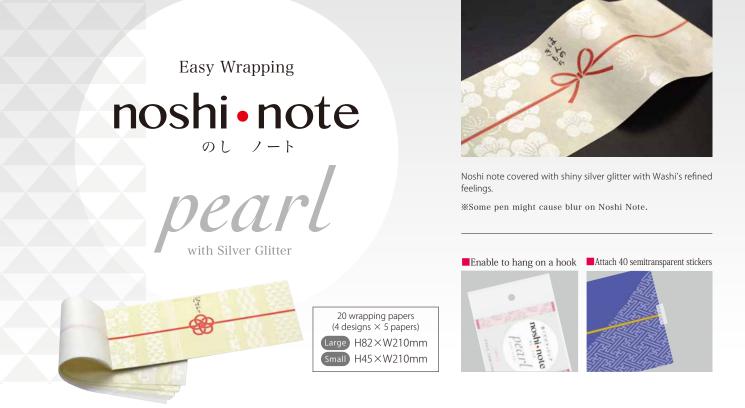

# SO EASY! Wrap it around your items.

Noshi note with silver glitter makes your gift even more elegant

Easy Wrapping **noshi**• note ot /-b

Easily wrap a gift and make it special

#### Silver glitter gives elegant, sophisticated and more luxurious feel.