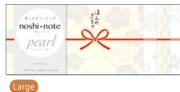

New Wrapping Style

### 1 2016 vol.181

# SO EASY! Wrap it around your items.

Noshi note with silver glitter makes your gift even more elegant

Easy Wrapping **noshi**• note ot /-b







Easily wrap a gift and make it special



#### 4 different types that can be used in both casual and formal scenes

## KOMON ZEh



Japanese elegent pattern "Kissho Pattern (lucky omen)" with modern colors









The gray area is covered with silver glitter



## COCOLO









noshi-note

pearl







The gray area is covered with silver glitter





#### Silver glitter gives elegant, sophisticated and more luxurious feel.



#### Easy Wrapping



- SASAGAWA Co. Ltd. will deal with these listed items until 31/Aug/2017
- Listed prices are set in Jul/2016. The prices might be changed without any notice due to
- the change of raw material costs or the product improvements. •Listed items might be changed or discontinued without any notice.
- ●The size is described as H = height, W = width and D = depth.
- The color of the listed items might be different from the color of the originals.
- Unauthorized use of the design of Noshi Note is prohibited.
  In order to prevent any operational errors, you may use item numbers to order