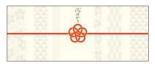

## KOMON ZEh

Japanese elegent pattern "Kissho Pattern (lucky omen)" with modern colors

The gray area is covered with silver glitter

## COCOLO

noshi-note

pearl

The gray area is covered with silver glitter

#### Silver glitter gives elegant, sophisticated and more luxurious feel.