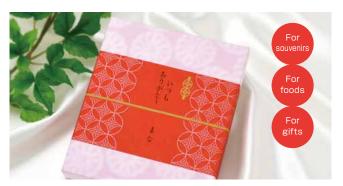

# SO EASY! Wrap it around your items.

Noshi note with silver glitter makes your gift even more elegant

Easy Wrapping **noshi**• note ot /-b

Easily wrap a gift and make it special

## KOMON ZEh

Japanese elegent pattern "Kissho Pattern (lucky omen)" with modern colors

The gray area is covered with silver glitter