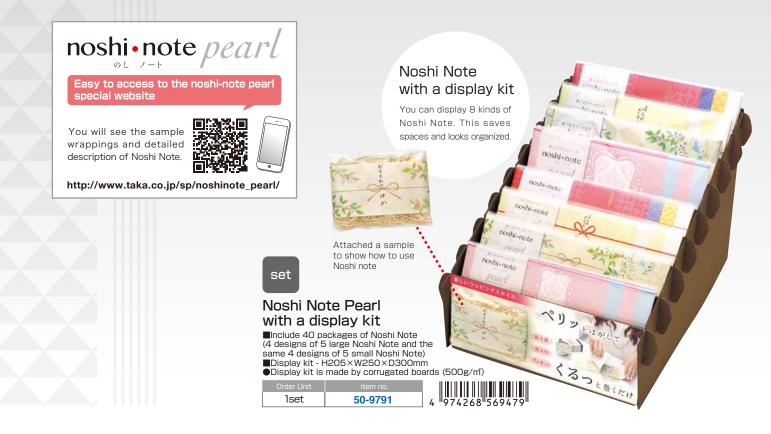

# SO EASY! Wrap it around your items.

Noshi note with silver glitter makes your gift even more elegant

Easy Wrapping **noshi**• note ot /-b

Easily wrap a gift and make it special

#### Easy Wrapping

- SASAGAWA Co. Ltd. will deal with these listed items until 31/Aug/2017
- Listed prices are set in Jul/2016. The prices might be changed without any notice due to
- the change of raw material costs or the product improvements. •Listed items might be changed or discontinued without any notice.
- ●The size is described as H = height, W = width and D = depth.
- The color of the listed items might be different from the color of the originals.
- Unauthorized use of the design of Noshi Note is prohibited.
  In order to prevent any operational errors, you may use item numbers to order